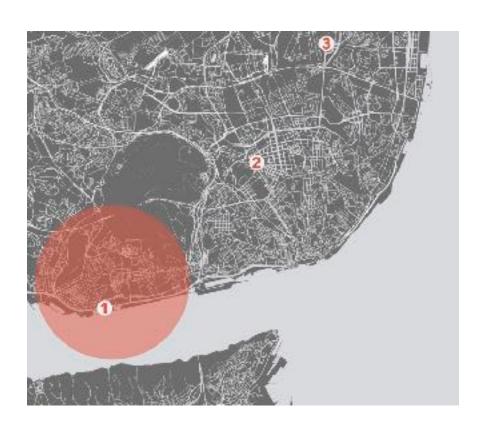

### **GETTING HERE**

Mapa de Lisboa 1. CCB - Centro Cultural de Belém 2. Fundação Gulbenkian 3. Airport

15 - Tram to Belém (CCB)

#### Owide Danie Av 24 Julio Slamos Cels Rudin (MaxwuNec, Ariz analys) As: Interne Samo Ablimas - Ar. 34 Julto Delutro Fitzglio Rts Amov R. Jergucia (Certro Sangresose) Hosp. Eggs Monic R.Poter lessons Alinho (MAAT). Briem (Museu Doctes) Mosterc Jerónimos Dente Cultural Brien Lo Princesa Prolongoo R. Dwnido Geld

Agis (Jedin)

Caia God-é