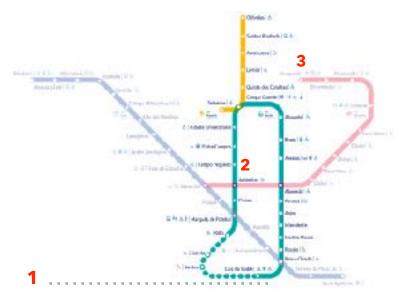

#### Trip from airport to Red zone (in the map):

- in the airport go to subway line red
- take red line change in Alameda in Cais do Sodré direction in the green line
- Step ou in Cais do Sodré
- Go to Tram 15 STOP and get the tram to one of 15 line (at our left)

#### Lisbon Subway map @ Metro de Lisboa Plus Trem